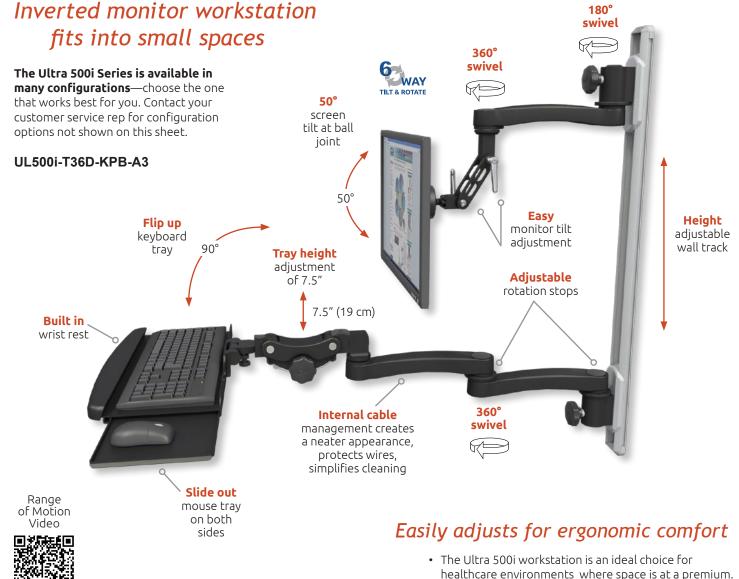

Monitor and keyboard not included

The ultra-maneuverable LCD and keyboard mounting

 The ultra-maneuverable LCD and keyboard mounting system fits on a slim wall track, reaches up to 42" (106.7 cm) with two arms and folds to a compact 5.5" (14 cm) against the wall.

• The keyboard tray has a slide-out mouse tray on both sides and flips up and out of the way when not in use.

- 19", 36" and 50" wall track options
- 11" extension arms available for both keyboard and monitor
- Several fold-up keyboard tray options available

Load capacity: 18 lbs (8.2 kg) LCD only,

28 lbs (12.7 kg) LCD and keyboard

Screen tilt: 180°
VESA interface: 75mm and 100mm

Need a custom solution? Contact your ICW Rep for more information.