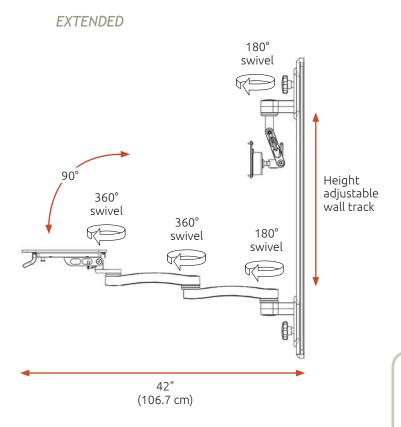

Monitor and keyboard not included

The ultra-maneuverable LCD and keyboard mounting

 The ultra-maneuverable LCD and keyboard mounting system fits on a slim wall track, reaches up to 42" (106.7 cm) with two arms and folds to a compact 5.5" (14 cm) against the wall.