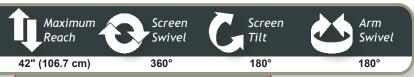

Monitor and keyboard not included

The ultra-maneuverable LCD and keyboard mounting

 The ultra-maneuverable LCD and keyboard mounting system fits on a slim wall track, reaches up to 42" (106.7 cm) with two arms and folds to a compact 5.5" (14 cm) against the wall.

Load capacity: 18 lbs (8.2 kg) LCD only,

28 lbs (12.7 kg) LCD and keyboard

Screen tilt: 180°
VESA interface: 75mm and 100mm

Need a custom solution? Contact your ICW Rep for more information.