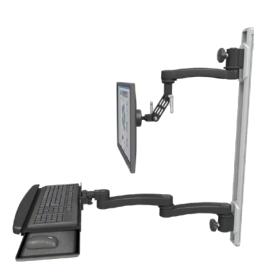

Monitor and keyboard not included

The ultra-maneuverable LCD and keyboard mounting

 The ultra-maneuverable LCD and keyboard mounting system fits on a slim wall track, reaches up to 42" (106.7 cm) with two arms and folds to a compact 5.5" (14 cm) against the wall.

• The keyboard tray has a slide-out mouse tray on both sides and flips up and out of the way when not in use.

- 19", 36" and 50" wall track options
- 11" extension arms available for both keyboard and monitor
- Several fold-up keyboard tray options available