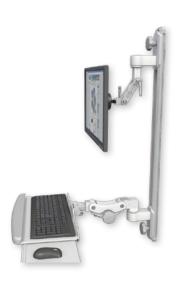

Monitor and keyboard not included

The ultra-maneuverable LCD and keyboard mounting

 The ultra-maneuverable LCD and keyboard mounting system fits on a slim wall track, reaches up to 42" (106.7 cm) with two arms and folds to a compact 5.5" (14 cm) against the wall.

• The keyboard tray has a slide-out mouse tray on both sides and flips up and out of the way when not in use.

- 19", 36" and 50" wall track options
- 11" extension arms available for both keyboard and monitor
- Several fold-up keyboard tray options available