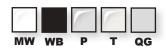

## Select a color

Specify one of our durable powder coating finishes with your order:

Gloss White (MW), Writable Black (WB), A-dec Tan (T), Pelton Putty (P), and Quartz Gray (QG)