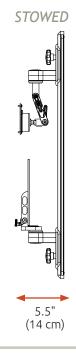

Monitor and keyboard not included

The ultra-maneuverable LCD and keyboard mounting

 The ultra-maneuverable LCD and keyboard mounting system fits on a slim wall track, reaches up to 42" (106.7 cm) with two arms and folds to a compact 5.5" (14 cm) against the wall.